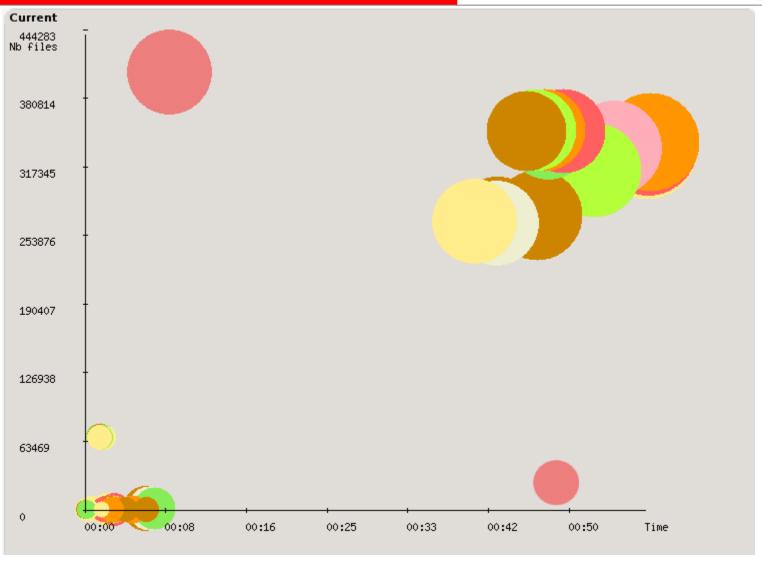

#### **BWeb – Other nice tools included**

- Schedule optimization, Btime view
- Tracking lost backups
- Backup navigation tool
- Overview and statistics
- Problem resolution, Balloon view

## **BWeb - Problem detection**