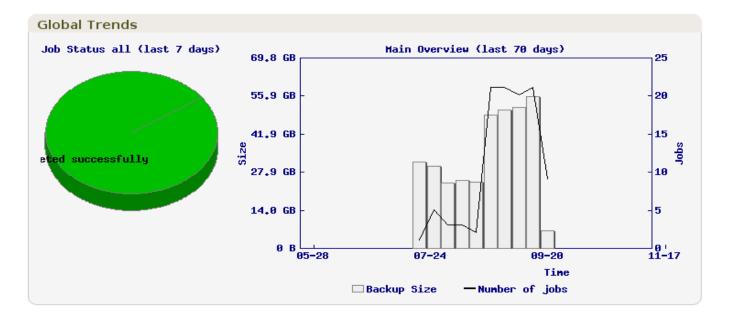

#### Global Overview

Total Clients: 6 Total bytes stored: 1.5 TB Total files stored: 11714068

Total Databases size: 24.3 MB Total Pools: 12 Total Jobs: 243

Jobs failed (last 7 days): 0 Total Media: 12

#### Running Jobs

JobId♥ Client Job Name Level Start Time Duration Status Select