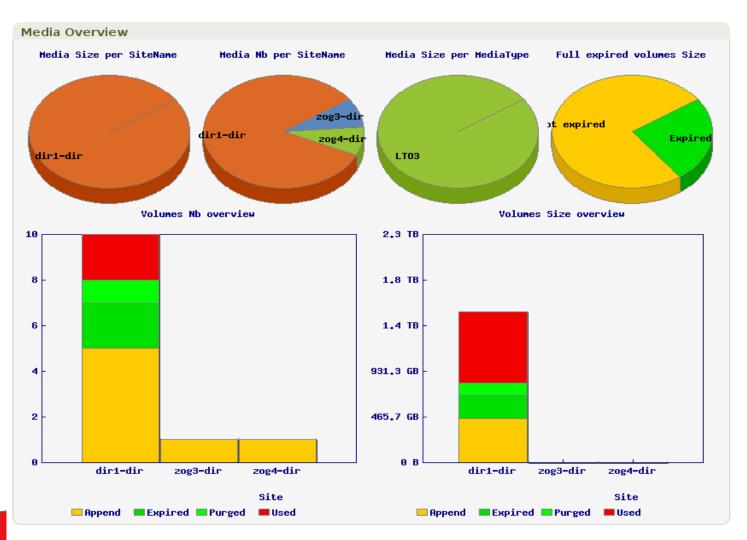

## **BWeb - Volume and Device**

- Disk
  - ✓ More or less automatic
- Tapes
  - Rotation
  - ✓ Move in, Move out, Replace
  - Autochanger management
  - ✓ Volume location management