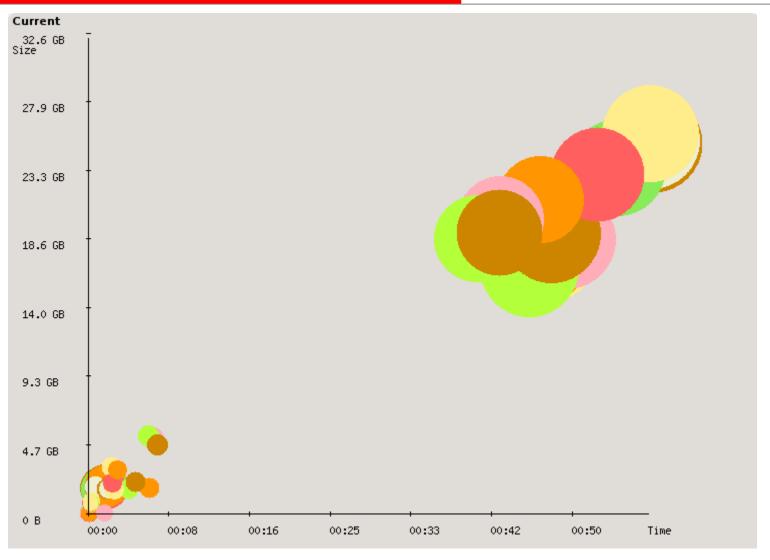

#### **BWeb – Other nice tools included**

- Schedule optimization, Btime view
- Tracking lost backups
- Backup navigation tool
- Overview and statistics
- Problem resolution, Balloon view

## **BWeb - Problem detection**